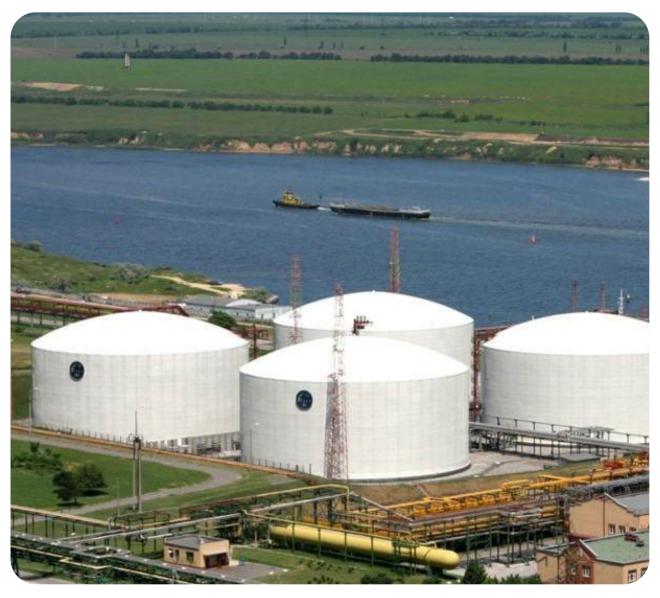

# ODESA PORTSIDE PLANT

Odesa region, Yuzhne town, 3 Zavodska St.

**\$ 112,000,000**Starting price

in use: 252.41 ha

rented: **67.86** ha

Total land area

99,5667 %

shares

#### **Production facilities**

- Annual production capacity:
- 1,160 thousand tons of ammonia
- 951 thousand tons of urea
- 16 thousand tons of liquefied carbon dioxide
- Possibility of rapid modernization for the production of green ammonia

**4 million** tons of ammonia transshipment per year

120 thousand tons – ammonia storage capacity (the largest in Europe)10% of the world's ammonia is shipped through Odesa Portside Plant (OPP).

+380-800-50-56-46