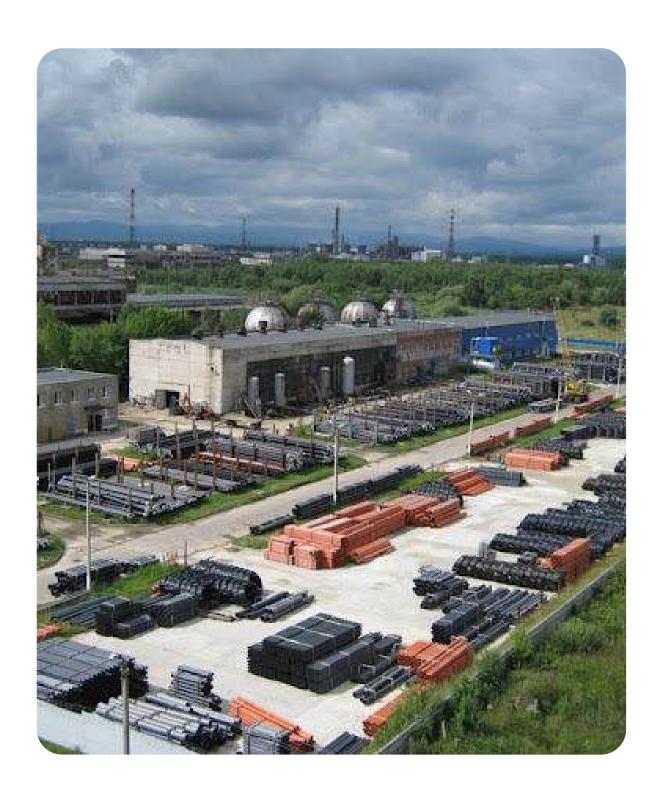

#### **KALUSH PIPE PLANT**

0

Ivano-Frankivsk region, Kalush city, Promyslova St., 7

8.8553 ha

Total land area

17,144.5 sq. m.

Building and structures area

100%

#### **Overview**

KALUSH PIPE PLANT is one of the leading enterprises in Ukraine, specializing in the production of steel pipes for various purposes, including for the oil and gas industry, construction, and other industrial sectors.

#### Main activities

production of steel pipes (electric welded, seamless, and profile pipes);

manufacture of pipes for oil and gas pipelines, heating systems, water supply, and other communications.