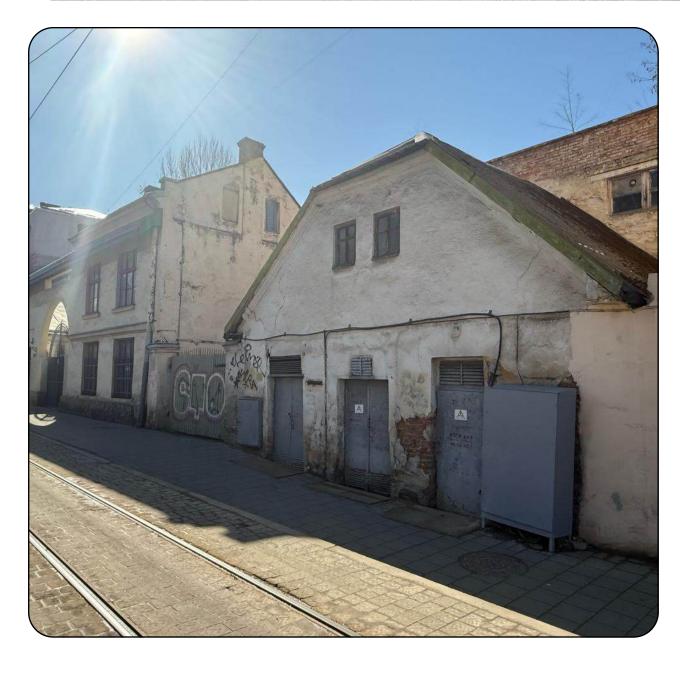

# LVIV SPECIAL CONSTRUCTOR BUREAU "TOPAZ"

Lviv city, Lychakivska St., 110

3806 ha

Total land area

2,997.7 sq. m.

Building and structures area

"Topaz" collaborates productively with the National Bank of Ukraine's Banknote and Minting Works

#### **Overview**

Lviv State Special Constructor Bureau "Topaz" was established in March 1973 as the leading enterprise for the design and production of equipment in the jewelry industry.

#### Real estate

#### 8 units

with a total area of 2,997.7 sq. m.