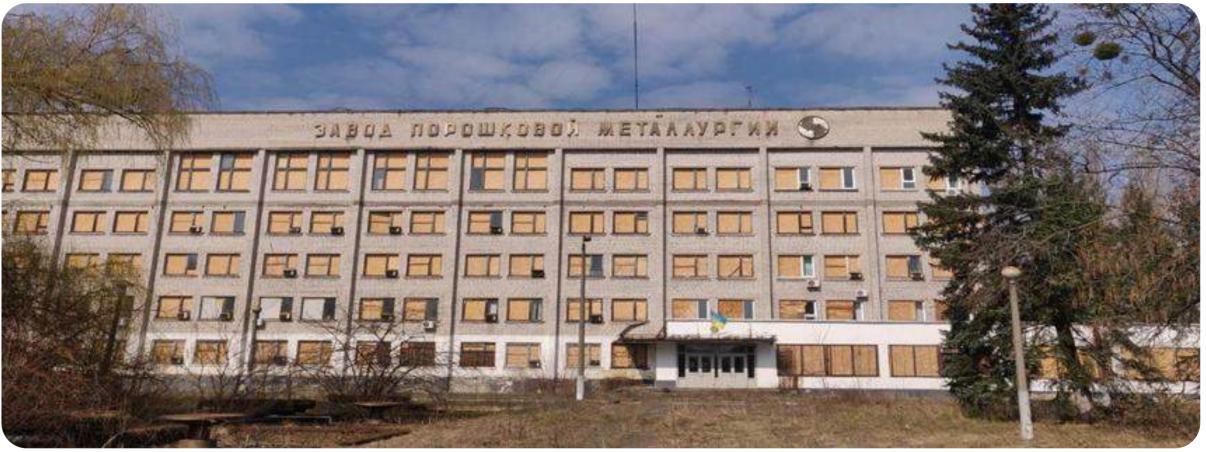

#### POWDER METALLURGY PLANT

0

Kyiv region, Brovary city, Promvuzol

42.2996 ha

Total land area

48,341.84 sq. m.

Building and structures area

#### **Overview**

Powder Metallurgy Plant – State-Owned Enterprise of the Metallurgical Industry.

#### Main activities

- · iron powder;
- granulated ferrosilicon;
- products made of powder sintered materials (structural and antifriction products, parts for electrical purposes);
- sintered electrode tape;
- hydrocyclones;
- friction products;
- products made of composite materials (layered plastic sheets, products made of layered plastic, sealing materials, etc.);
- digging devices for digging sugar beet roots;
- desktop artistic commemorative medals.

#### **Production capacities**

Planned production capacity of friction products – **360 tons** 

Production of sintered products – **1,670 tons** 

#### **Vehicles**

12 units of vehicles and special equipment

+380-800-50-56-46