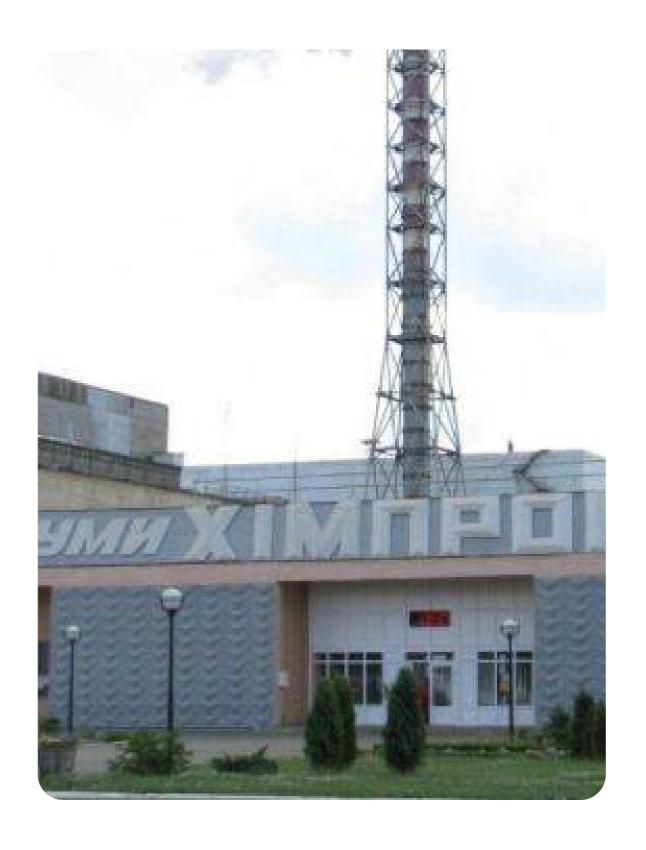

#### SUMYKHIMPROM

Sumy city, 12 Kharkivska St.

\$28,000,000 Starting price

226 ha

Land area under management

99.9952 %

shares

11.06.2025

#### Main activities

The company is one of the largest enterprises in Ukraine involved in the production of complex mineral fertilizers, including phosphorus, titanium dioxide, sulfuric acid, and other types of inorganic chemical products. The company manufactures over **30** brands of NPK fertilizers with varying nutrient ratios to suit different soil and climatic conditions.