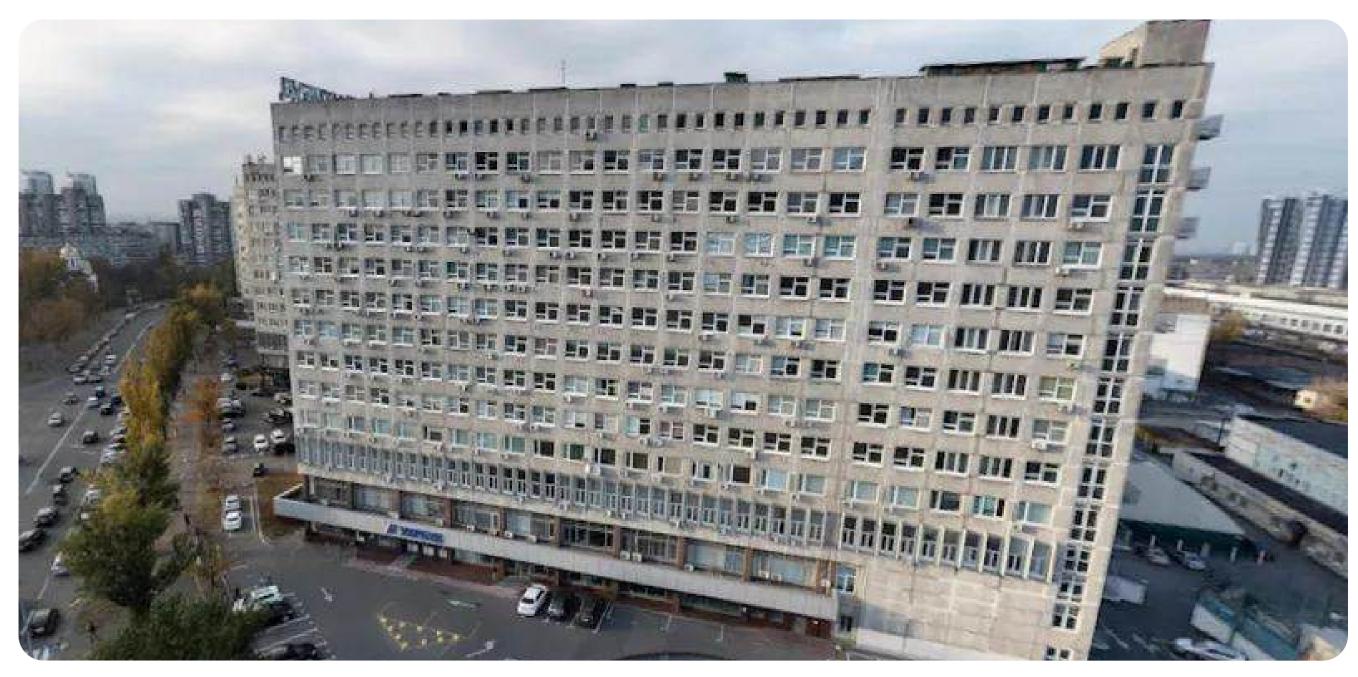

# BUILDING COMPANY UKRBUD

0

Kyiv city, Yevhena Sverstyuka St., 23

\$6,400,000 Starting price

11.5737 ha

Total land area

113,918.73 sq. m.

Building and structures area

#### **Additional information**

There is real estate in every region of Ukraine

#### **Overview**

The enterprise is engaged in the design of industrial and civil engineering facilities, performs construction and installation works, and provides training and retraining of workers for the construction industry.

The enterprise consists of 11 subsidiaries:

6 design institutes;

4 training and course complexes;

1 training center.

The technical and technological equipment of the company and its subsidiaries allows it to perform design and constructioninstallation works of various levels of complexity.