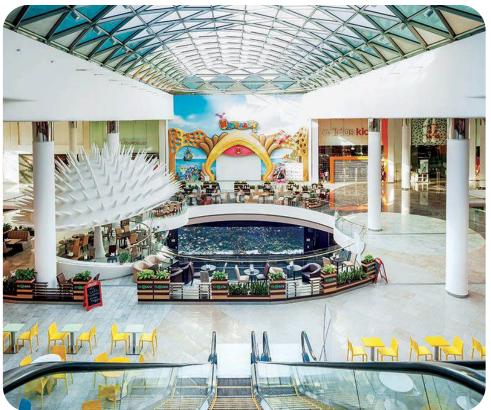

# OCEAN PLAZA SHOPPING AND ENTERTAINMENT CENTER

Kyiv city, 176 Antonovycha St.

2.9689 ha

Total land area

134,627.2 sq. m.

Building and structures area

#### Ocean Plaza shopping and entertainment center includes:

- 70,000 m<sup>2</sup> of leased space
- **420** stores
- 1,200 parking spaces
- 40 restaurants and cafes
- Cinema
- Hypermarket
- Amusement park
- Rooftop beach club

**Signature feature** – the largest oceanarium in Western Europe

#### **Description**

Ocean Plaza is one of the largest shopping and entertainment complexes of Kyiv, Ukraine. It was inaugurated in November 2012 as a joint project of the development companies UDP and KAN Development. The shopping center is located on Lybidska Square next to the metro station of the same name, in close proximity to the historical part of the city.

The total area of the building is 134,627.2 sq. m. the rental area is over 70,000.0 sq. m.

In 2021, Ocean Plaza shopping and entertainment center was recognized as the best large shopping center in Ukraine according to the RAU Awards rating.

The facade of the building is decorated with a massive strip of triangular glass panels, which are illuminated in blue and resemble waves on the surface of the sea. The interior concept with a fountain and a public aquarium with a capacity of **350** thousand liters, in which exotic fish swim, was developed in collaboration with the Chapman Taylor international design bureau.