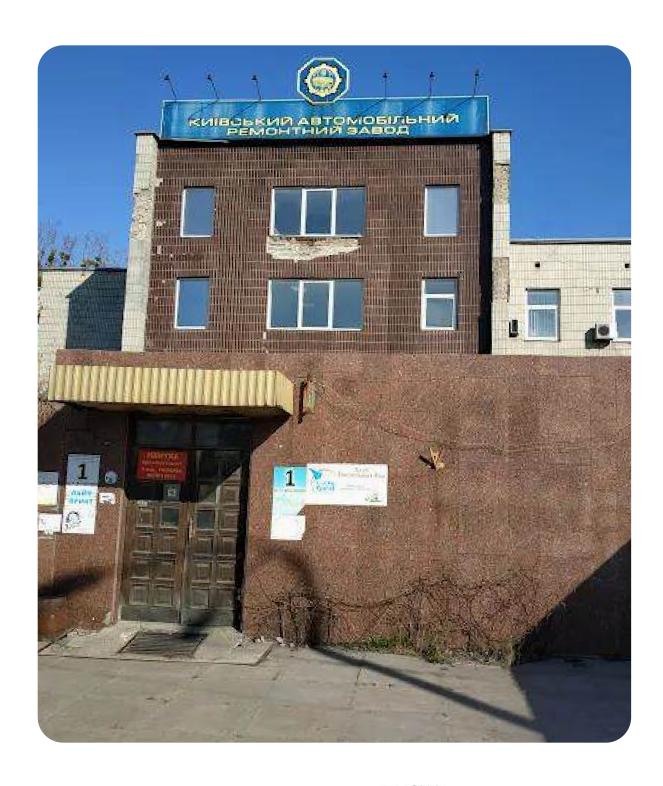

# KYIV AUTOMOBILE REPAIR PLANT

Kyiv city, Mykola Vasylenko St., 1

\$2,315,933.76 Starting price

9.8168 ha

Total land area

32,065.9 sq. m.

Building and structures area

The state's share of corporate rights is 100%

#### **Overview**

The plant specializes in overhauling diesel engines, trucks, and tracked combat vehicles.

#### Main activities

- manufacture of motor vehicles, bodies, trailers and semi-trailers;
- mechanical processing of metal products;
- trade in cars, motor vehicles;
- wholesale and retail trade in parts and accessories for motor vehicles;
- freight road transport;
- lease of trucks;
- repair and maintenance of industrial machinery and equipment.

+380-800-50-56-46