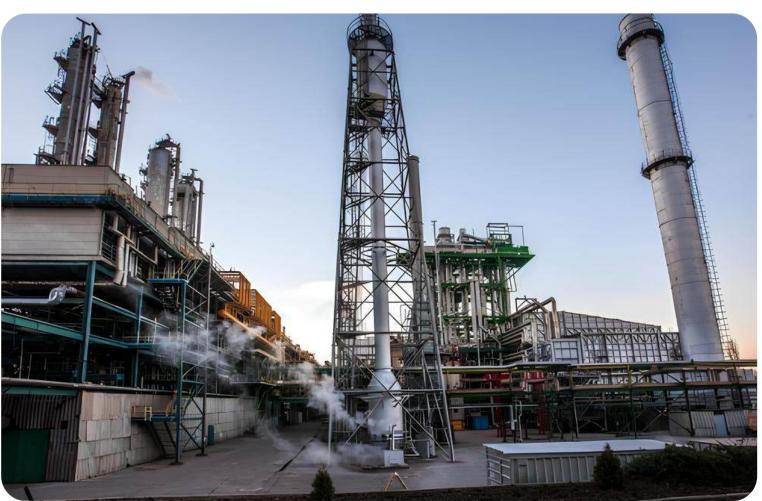

#### SUMYKHIMPROM

Sumy city, 12 Kharkivska St.

\$28,000,000 Starting price

226 ha

Land area under management

99.9952 %

shares

11.06.2025

#### Main activities

The company is one of the largest enterprises in Ukraine involved in the production of complex mineral fertilizers, including phosphorus, titanium dioxide, sulfuric acid, and other types of inorganic chemical products. The company manufactures over **30** brands of NPK fertilizers with varying nutrient ratios to suit different soil and climatic conditions.

#### **Annual production capacity**

**450** thousand tons of single-, double-, and triple-component fertilizers

500 thousand tons of sulfuric acid

95 % of production is exported

**40** thousand tons of titanium dioxide (the largest in Ukraine)