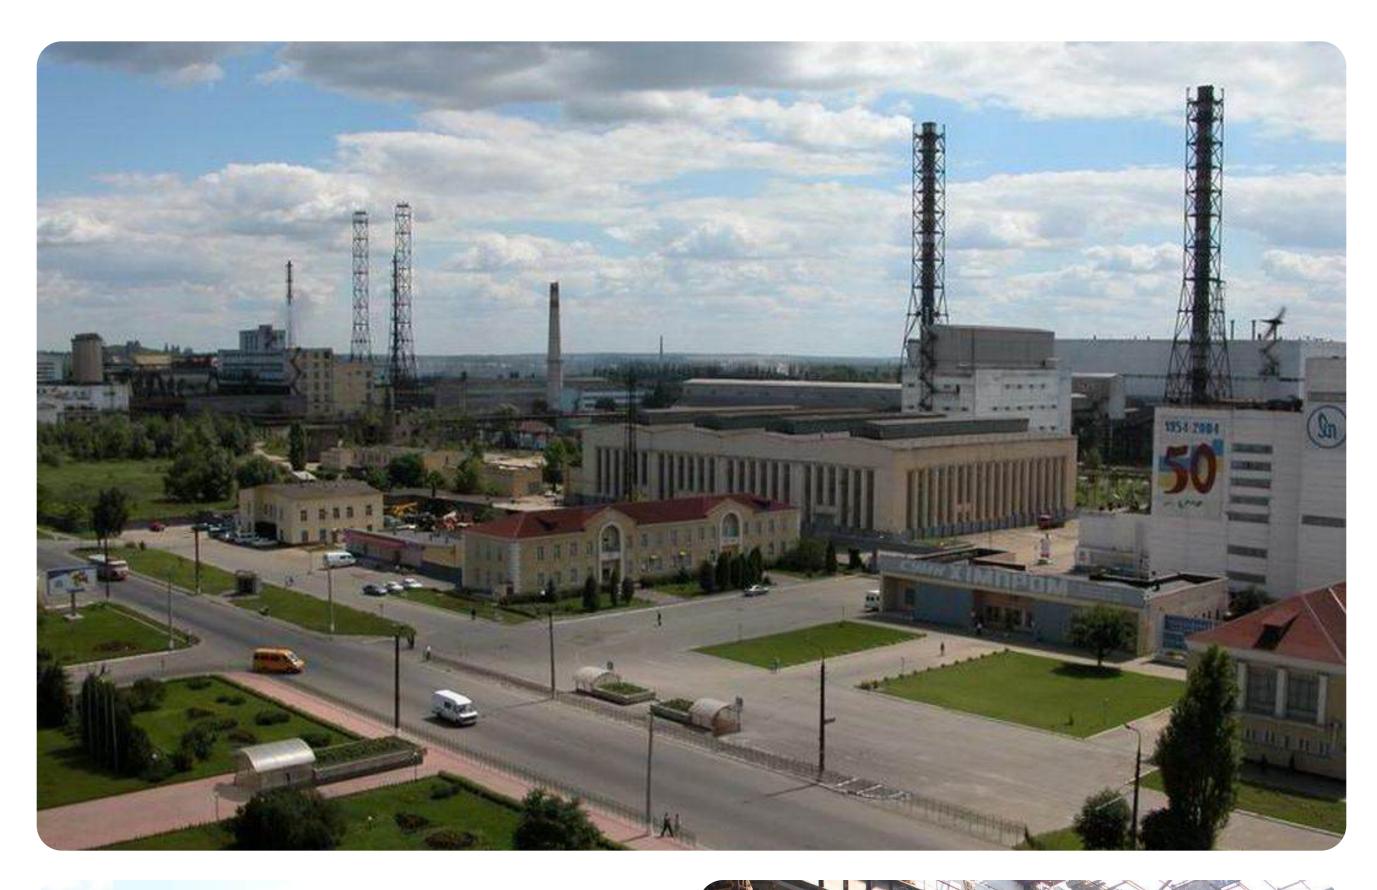

#### SUMYKHIMPROM

Sumy city, 12 Kharkivska St.

\$28,000,000 Starting price

226 ha

Land area under management

99.9952 %

shares

11.06.2025

#### Main activities

The company is one of the largest enterprises in Ukraine involved in the production of complex mineral fertilizers, including phosphorus, titanium dioxide, sulfuric acid, and other types of inorganic chemical products. The company manufactures over **30** brands of NPK fertilizers with varying nutrient ratios to suit different soil and climatic conditions.

#### **Annual production capacity**

**450** thousand tons of single-, double-, and triple-component fertilizers

500 thousand tons of sulfuric acid

95 % of production is exported

**40** thousand tons of titanium dioxide (the largest in Ukraine)