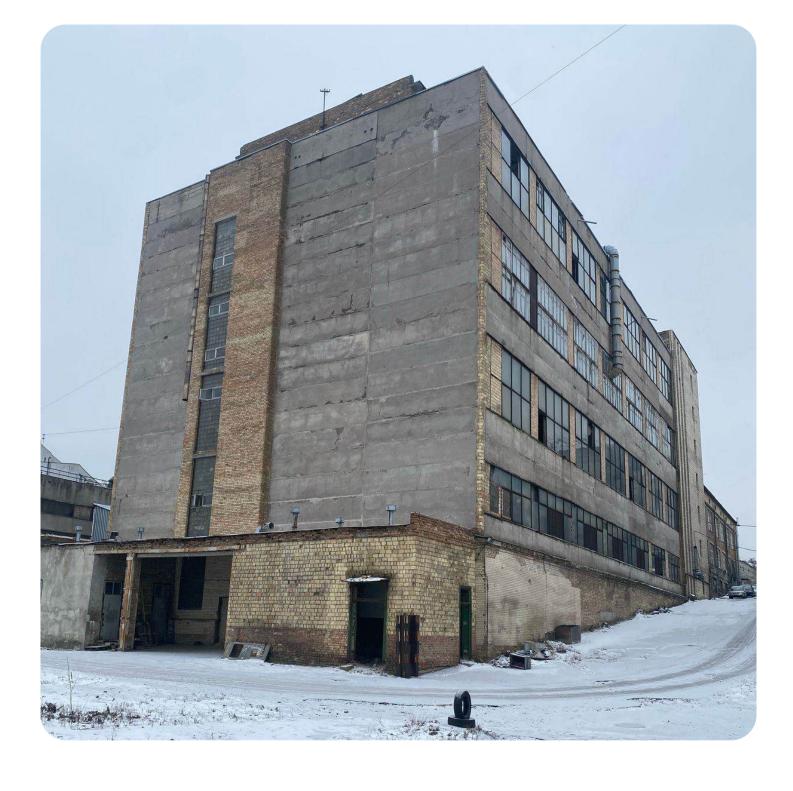

# ODESA PORTSIDE PLANT

Odesa region, Yuzhne town, 3 Zavodska St.

**\$ 112,000,000**Starting price

in use: 252.41 ha

rented: **67.86** ha

Total land area

99,5667 %

shares

A chemical production plant with its own transshipment facility on the shores of the Black Sea

Location – Pivdennyi Port, accessible to Panamax-type vessels (depth of 13.5 meters)