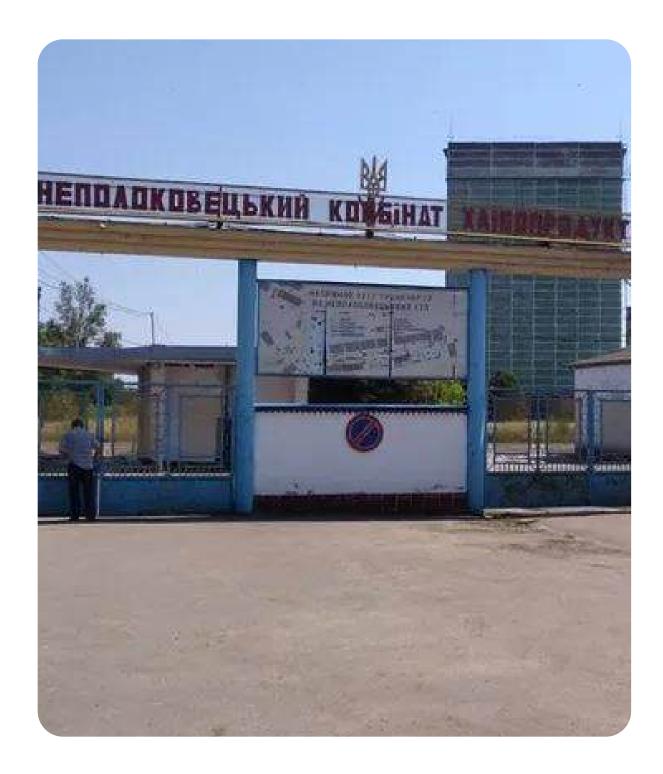

#### NEPOLOKIVTSI GRAIN PROCESSING PLANT

Chernivtsi region, settlement Nepolokivtsi, Mahedralna St., 43

\$5,133,806 Starting price

19.8222 ha

Total land area

41,546.7 sq. m.

Building and structures area

Sales volume of products from 2021 to the 3rd quarter of 2024:

#### **Overview**

Property complex of SOE "Nepolokivtsi Grain Processing Plant" is an active enterprise, whose main activity is the production of flour and cereal industry products.