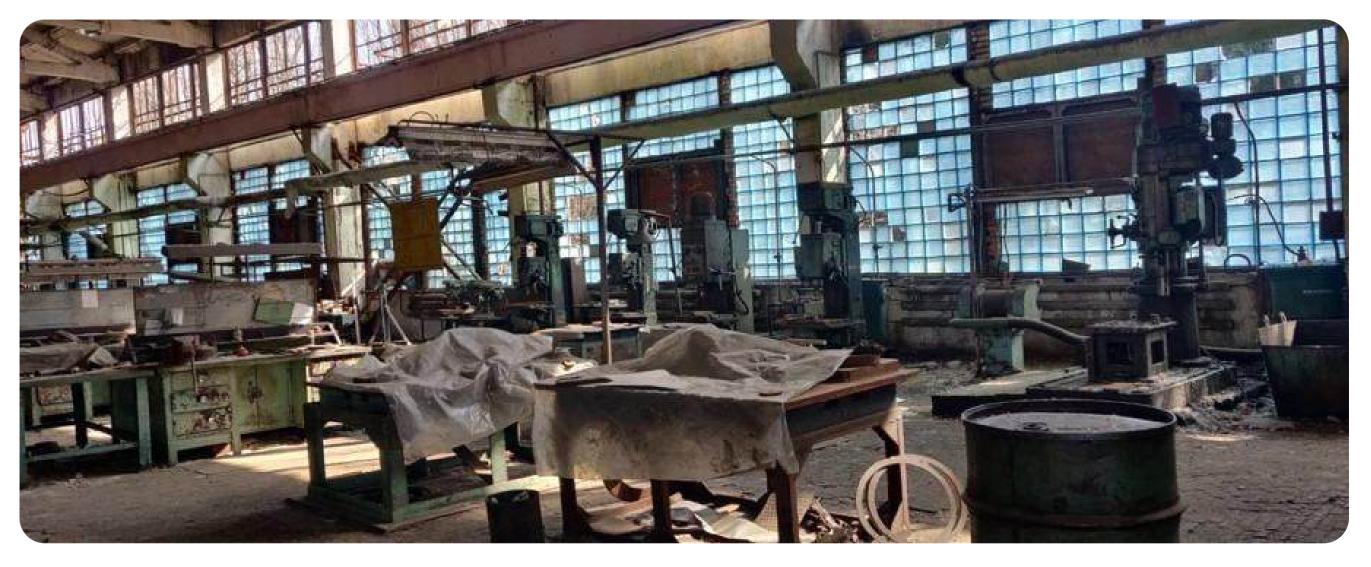

#### **MOTORDETAL-KONOTOP**

Sumy region, Konotop city, Vyryvska St., 64

**\$ 7,000,000**Starting price

23.5927 ha

Total land area

89,545.2 sq. m.

Building and structures area

#### **Overview**

"MotorDetal-Konotop" is a well-known European specialized manufacturer and supplier of high-quality cylinder sleeves for internal combustion engines, metal products according to customer drawings; it provides services in turning, grinding, locksmith, milling, thermal treatment of parts, and carpentry services.

#### Information about the object (real estate)

the property includes 56 units of real estate and infrastructure (production, warehouse, administrative buildings and structures, etc.) with a total area of 89,545.2 sq. m, located at the following addresses: Sumy region, Konotop city, Vyrivska St., 64; Sumy region, Konotop city, Metalistiv St., 16.