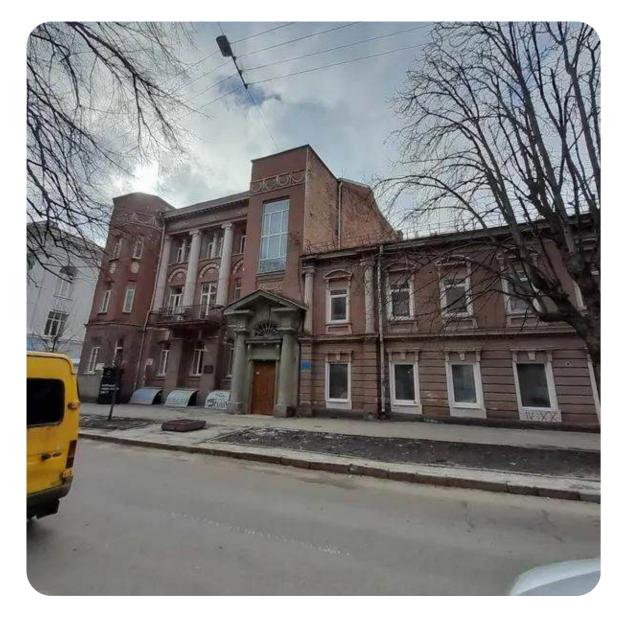

### DESIGN INSTITUTE UKRMETROTUNNELPROEKT

Kyiv city, Bulvarno-Kudriavska St., 21, office 1

0.2434 ha

Total land area

2,431.4 sq. m.

Building and structures area

The state's share of corporate rights is 100%

#### **Overview**

Design institute Ukrmetrotunnelproekt is located in the center of Kyiv. It has its own parking lot.