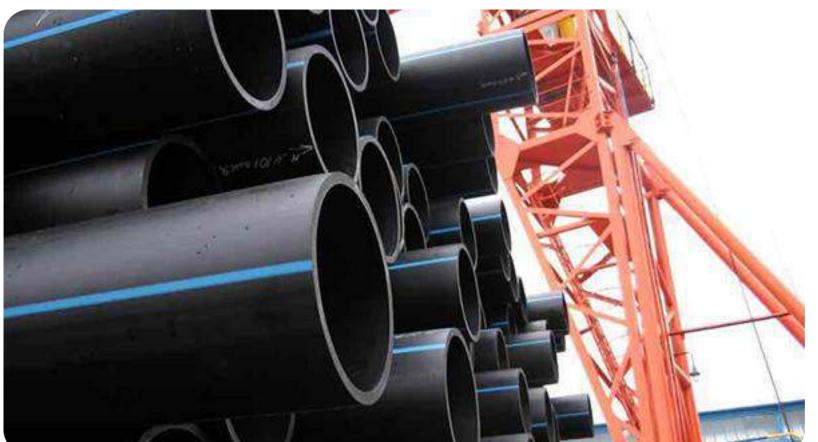

#### **KALUSH PIPE PLANT**

0

Ivano-Frankivsk region, Kalush city, Promyslova St., 7

8.8553 ha

Total land area

17,144.5 sq. m.

Building and structures area

100%

#### **Overview**

KALUSH PIPE PLANT is one of the leading enterprises in Ukraine, specializing in the production of steel pipes for various purposes, including for the oil and gas industry, construction, and other industrial sectors.

#### Main activities

production of steel pipes (electric welded, seamless, and profile pipes);

manufacture of pipes for oil and gas pipelines, heating systems, water supply, and other communications.

#### Impact on the market

The company is an important supplier of pipes for strategic industries, particularly the oil and gas and energy sectors.

It provides high-quality products that compete in both domestic and international markets.