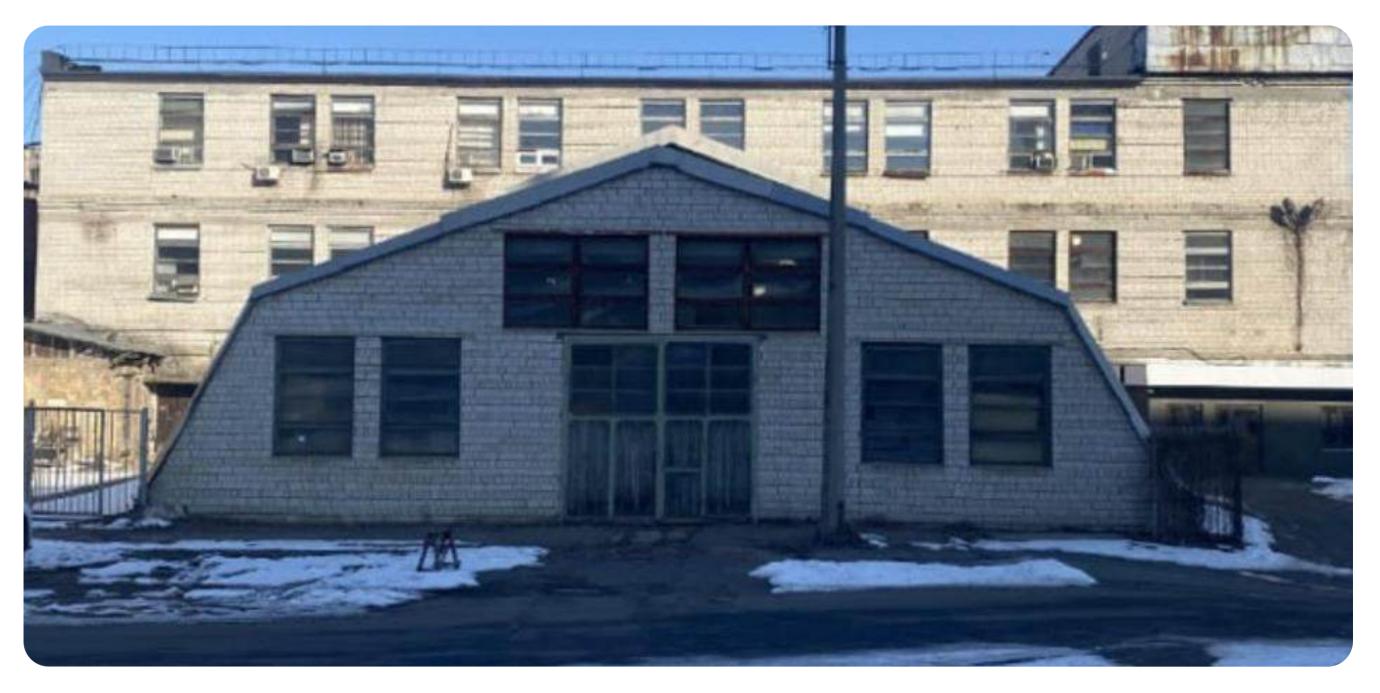

# LVIV SPECIAL CONSTRUCTOR BUREAU "TOPAZ"

Lviv city, Lychakivska St., 110

3806 ha

Total land area

2,997.7 sq. m.

Building and structures area

"Topaz" collaborates productively with the National Bank of Ukraine's Banknote and Minting Works

#### **Overview**

Lviv State Special Constructor Bureau "Topaz" was established in March 1973 as the leading enterprise for the design and production of equipment in the jewelry industry.