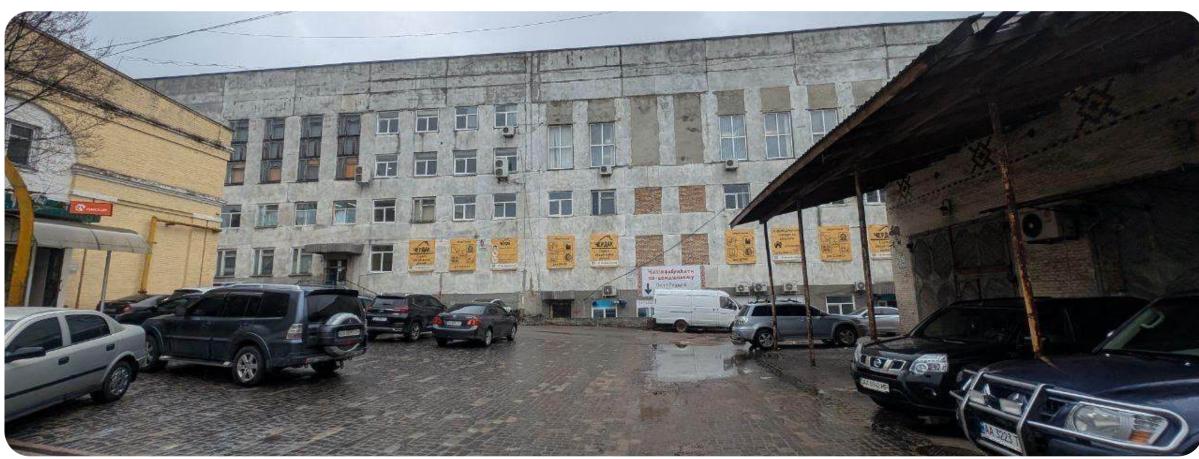

#### **MOTORDETAL-KONOTOP**

Sumy region, Konotop city, Vyryvska St., 64

**\$ 7,000,000**Starting price

23.5927 ha

Total land area

89,545.2 sq. m.

Building and structures area

#### **Overview**

"MotorDetal-Konotop" is a well-known European specialized manufacturer and supplier of high-quality cylinder sleeves for internal combustion engines, metal products according to customer drawings; it provides services in turning, grinding, locksmith, milling, thermal treatment of parts, and carpentry services.

#### Information about the object (real estate)

the property includes 56 units of real estate and infrastructure (production, warehouse, administrative buildings and structures, etc.) with a total area of 89,545.2 sq. m, located at the following addresses: Sumy region, Konotop city, Vyrivska St., 64; Sumy region, Konotop city, Metalistiv St., 16.