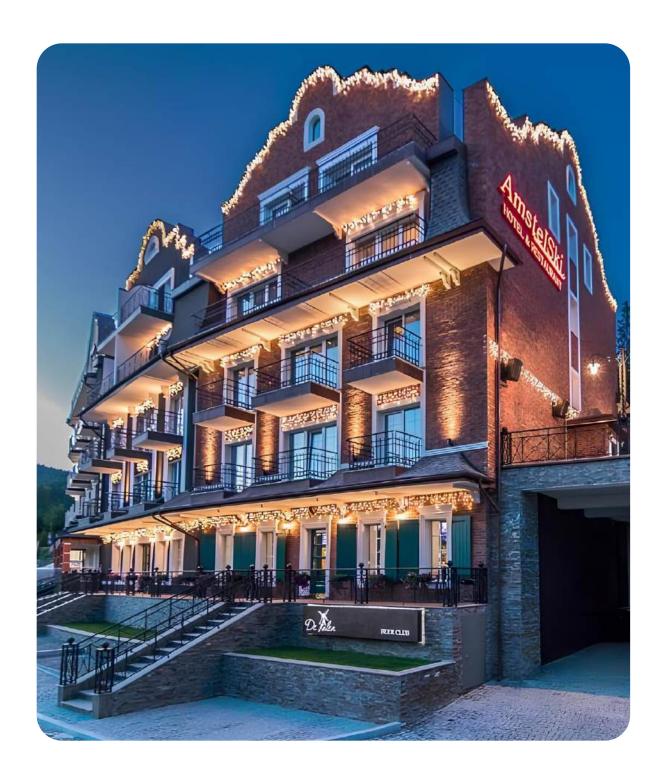

#### Hotel "AMSTELSKI"

Ivano-Frankivsk region, Yaremche City Council, Polianytsia village, Vyshni plot, building 332 and 332a.

0.1224 ha

Total land area

1,610.5 sq. m.

Building and structures area

**Overview** 

The four-star AmstelSki Hotel with direct access to the ski slopes is located at the Bukovel resort, 100 meters from the Vityag-2 ski lift and 200 meters from the Vityag-5 ski lift.

Guests have access to a terrace, bar, shared lounge, ski storage room, and 24hour front desk.

All rooms are equipped with a balcony, air conditioning, flat-screen TV, work desk, wardrobe, kettle, and private bathroom. Some rooms offer mountain views.

A buffet breakfast is served every morning. The hotel's restaurant specializes in European and Dutch cuisine.

Guests can enjoy skiing and cycling in the surrounding area.

#### 1 large conference hall

The hotel complex also includes:

- De Molen restaurant
- Multimedia room
- Old Bro barbershop