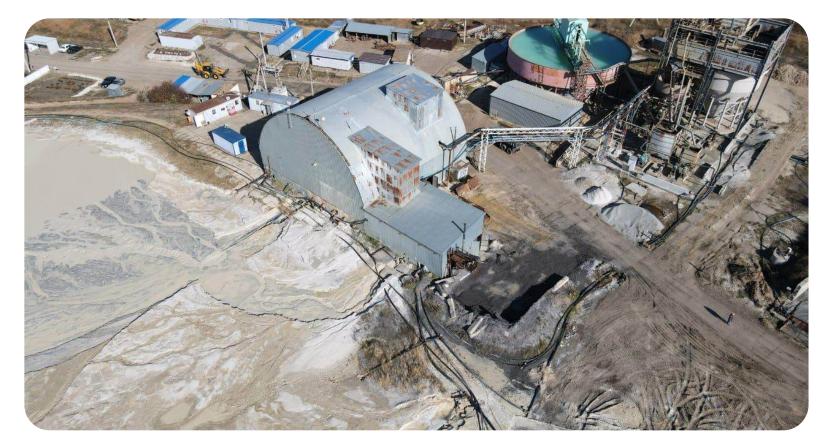

# ODESA PORTSIDE PLANT

Odesa region, Yuzhne town, 3 Zavodska St.

**\$ 112,000,000**Starting price

in use: 252.41 ha

rented: **67.86** ha

Total land area

99,5667 %

shares

A chemical production plant with its own transshipment facility on the shores of the Black Sea

Location – Pivdennyi Port, accessible to Panamax-type vessels (depth of 13.5 meters)

#### **Production facilities**

- Annual production capacity:
- 1,160 thousand tons of ammonia
- 951 thousand tons of urea
- 16 thousand tons of liquefied carbon dioxide
- Possibility of rapid modernization for the production of green ammonia

**4 million** tons of ammonia transshipment per year

120 thousand tons – ammonia storage capacity (the largest in Europe)10% of the world's ammonia is shipped through Odesa Portside Plant (OPP).

+380-800-50-56-46