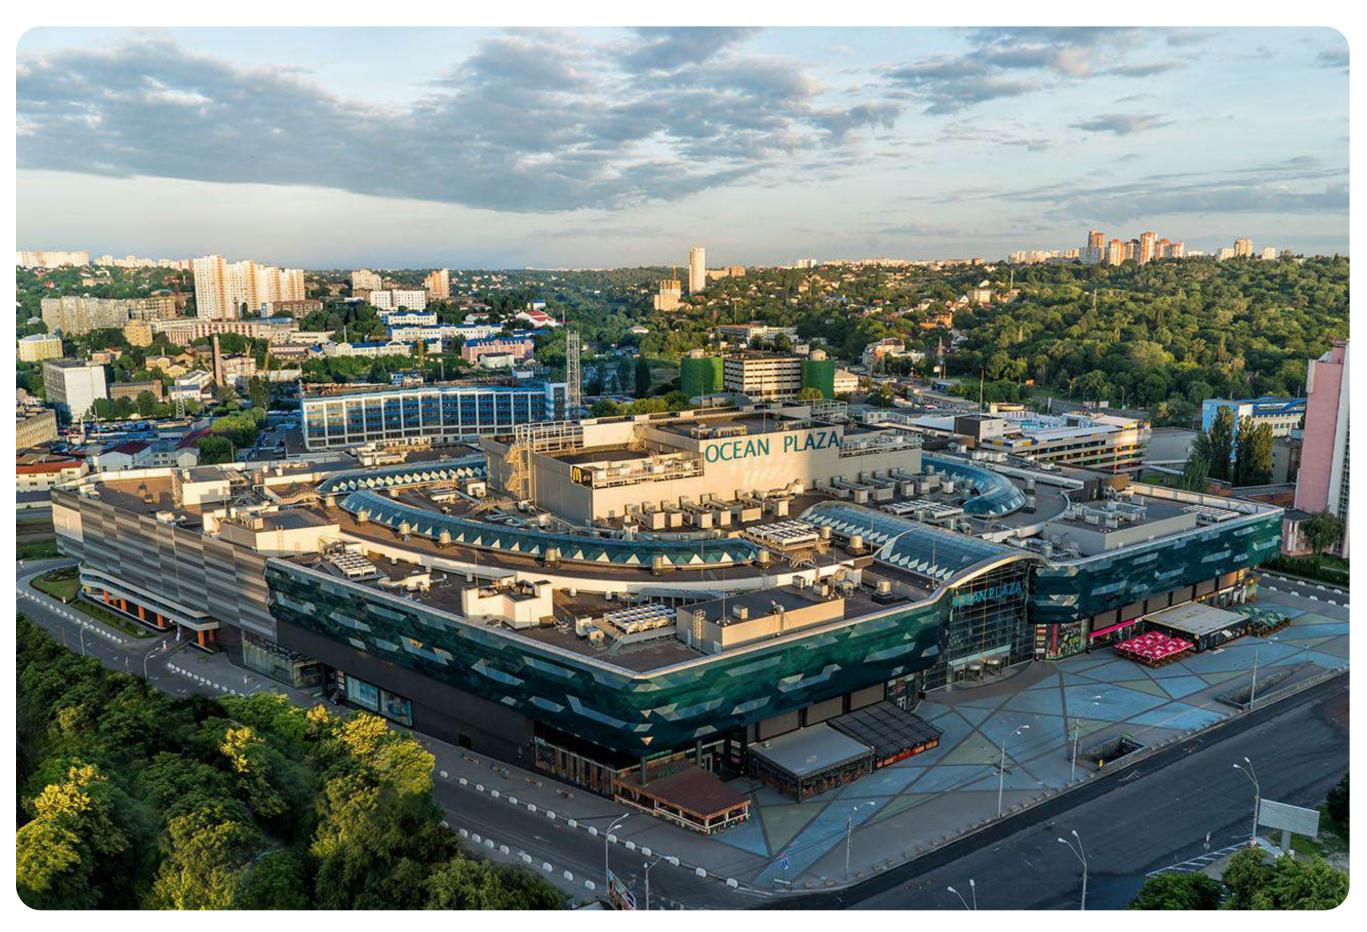

# OCEAN PLAZA SHOPPING AND ENTERTAINMENT CENTER

Kyiv city, 176 Antonovycha St.

2.9689 ha

Total land area

134,627.2 sq. m.

Building and structures area

#### Ocean Plaza shopping and entertainment center includes:

- 70,000 m<sup>2</sup> of leased space
- **420** stores
- 1,200 parking spaces
- 40 restaurants and cafes
- Cinema
- Hypermarket
- Amusement park
- Rooftop beach club

#### **Description**

Ocean Plaza is one of the largest shopping and entertainment complexes of Kyiv, Ukraine. It was inaugurated in November 2012 as a joint project of the development companies UDP and KAN Development. The shopping center is located on Lybidska Square next to the metro station of the same name, in close proximity to the historical part of the city.

The total area of the building is 134,627.2 sq. m. the rental area is over 70,000.0 sq. m.

In 2021, Ocean Plaza shopping and entertainment center was recognized as the best large shopping center in Ukraine according to the RAU Awards rating.

The facade of the building is decorated with a massive strip of triangular glass panels, which are illuminated in blue and resemble waves on the surface of the sea. The interior concept with a fountain and a public aquarium with a capacity of **350** thousand liters, in which exotic fish swim, was developed in collaboration with the Chapman Taylor international design bureau.