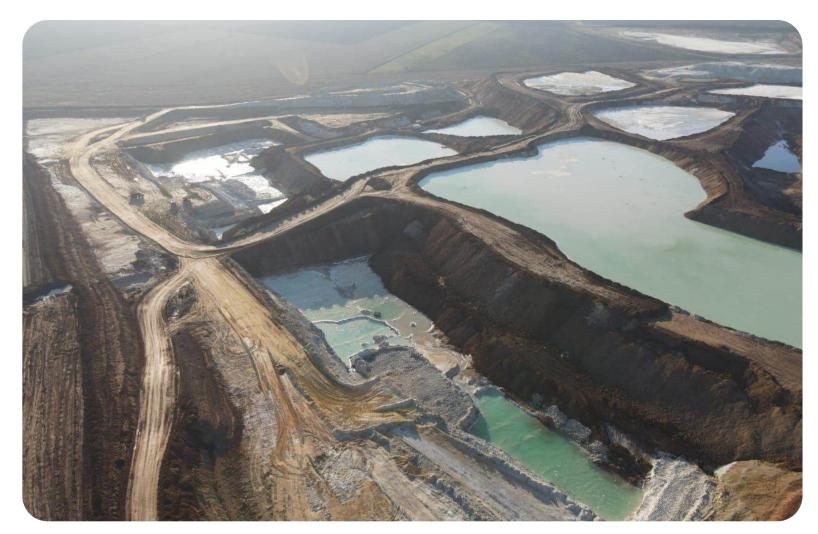

# DEMURINSKY MINING AND PROCESSING PLANT

Dnipropetrovsk region, Vasylkivskyi district, village Novoandriivka, Gagarina St., bldg. 2a, office 4

**\$ 7,000,000**Starting price

#### **Overview**

LLC "Demurinsky Mining and Processing Plant" is one of the largest mining and processing enterprises in Ukraine.

Since 2006, the enterprise has been developing the Vovchanske complex placer titanium-zirconium deposit in Dnipropetrovsk region. Preliminary processing is carried out at the mine site, followed by mineral separation at the processing plant.

The deposit contains 5 million tons of raw material with an average heavy mineral content of 9%, including:

2.3 million tons of ilmenite;700 thousand tons of rutile;200 thousand tons of zircon.

Sales volume of products (works, services) for the period 2021–2023: