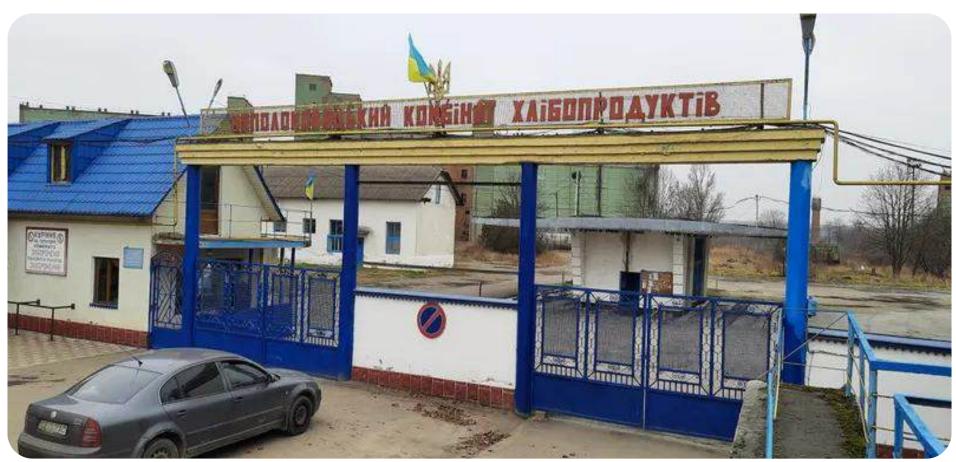

#### NEPOLOKIVTSI GRAIN PROCESSING PLANT

Chernivtsi region, settlement Nepolokivtsi, Mahedralna St., 43

\$5,133,806 Starting price

19.8222 ha

Total land area

41,546.7 sq. m.

Building and structures area

Sales volume of products from 2021 to the 3rd quarter of 2024:

#### **Overview**

Property complex of SOE "Nepolokivtsi Grain Processing Plant" is an active enterprise, whose main activity is the production of flour and cereal industry products.

#### The following assets are included in the property complex:

- 129 units of real estate: elevators, warehouses, water towers, administrative buildings, and buildings for economic activities;
- 24 units of transport and special equipment: trucks, tractors, locomotives, trailers, buses, and a fire truck.