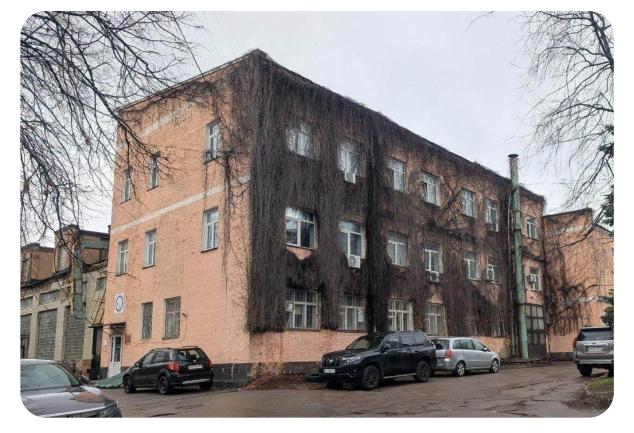

#### TITANIUM INSTITUTE

Zaporizhzhia region, Zaporizhzhia city, Sobornyi Ave., 180

2.8973 ha

Total land area

26,482.96 sq. m.

Building and structures area

100%

shares

#### **Overview**

Titanium Institute is one of the largest enterprises in Ukraine, specializing in the production of titanium products, including titanium alloys, semi-finished products, and finished goods.