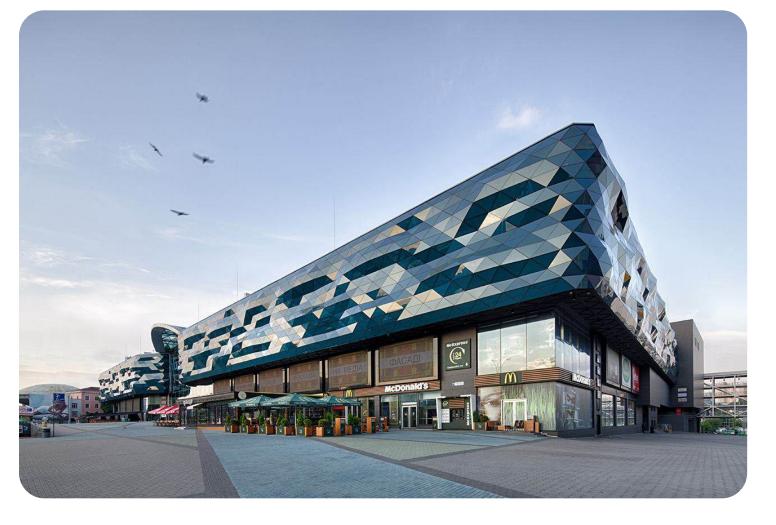

#### SUMYKHIMPROM

Sumy city, 12 Kharkivska St.

\$28,000,000 Starting price

226 ha

Land area under management

99.9952 %

shares

11.06.2025

#### Main activities

The company is one of the largest enterprises in Ukraine involved in the production of complex mineral fertilizers, including phosphorus, titanium dioxide, sulfuric acid, and other types of inorganic chemical products. The company manufactures over **30** brands of NPK fertilizers with varying nutrient ratios to suit different soil and climatic conditions.

#### **Annual production capacity**

**450** thousand tons of single-, double-, and triple-component fertilizers

500 thousand tons of sulfuric acid

95 % of production is exported

**40** thousand tons of titanium dioxide (the largest in Ukraine)