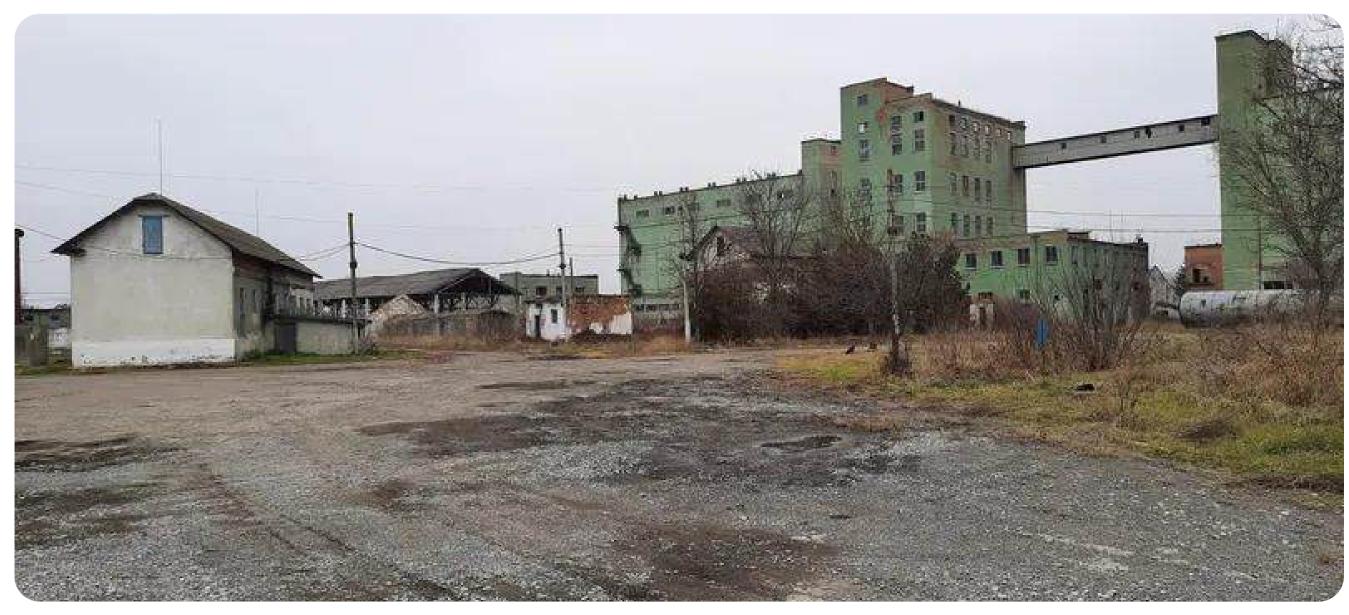

#### NEPOLOKIVTSI GRAIN PROCESSING PLANT

Chernivtsi region, settlement Nepolokivtsi, Mahedralna St., 43

\$5,133,806 Starting price

19.8222 ha

Total land area

41,546.7 sq. m.

Building and structures area

Sales volume of products from 2021 to the 3rd quarter of 2024:

#### **Overview**

Property complex of SOE "Nepolokivtsi Grain Processing Plant" is an active enterprise, whose main activity is the production of flour and cereal industry products.

#### The following assets are included in the property complex:

- 129 units of real estate: elevators, warehouses, water towers, administrative buildings, and buildings for economic activities;
- 24 units of transport and special equipment: trucks, tractors, locomotives, trailers, buses, and a fire truck.