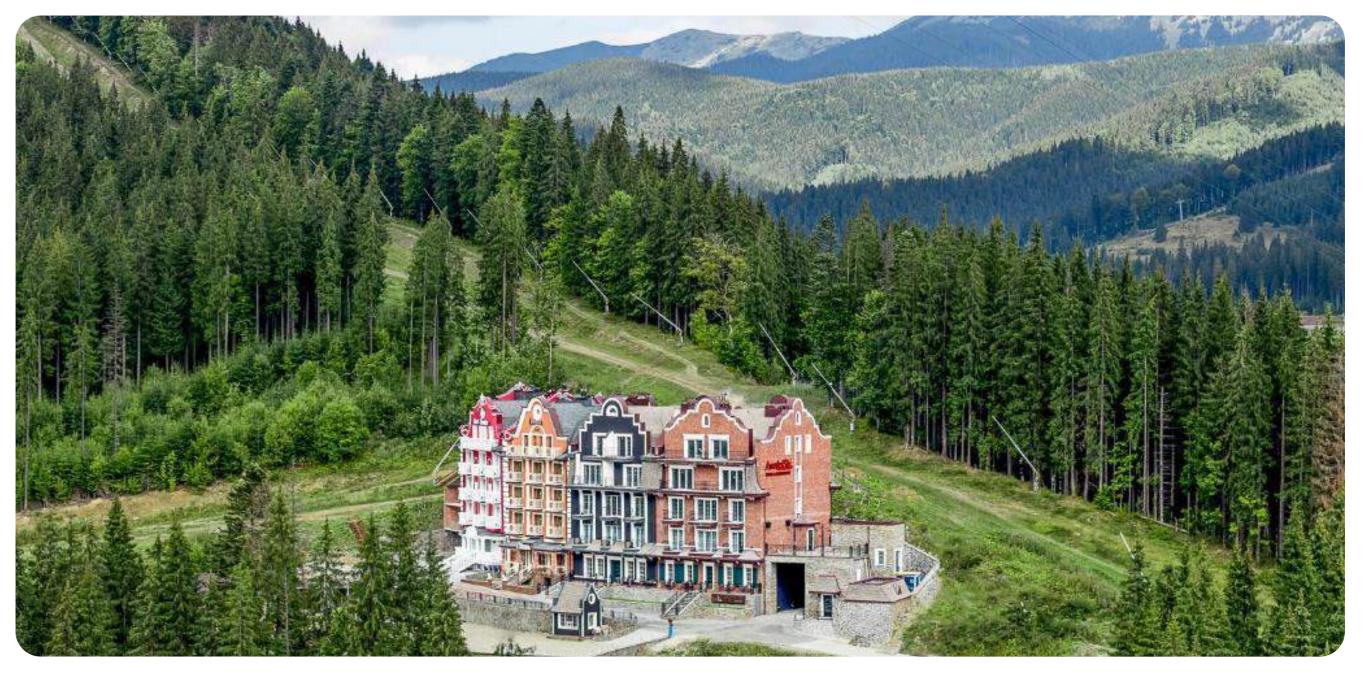

#### Hotel "AMSTELSKI"

Ivano-Frankivsk region, Yaremche City Council, Polianytsia village, Vyshni plot, building 332 and 332a.

0.1224 ha

Total land area

1,610.5 sq. m.

Building and structures area

**Overview** 

The four-star AmstelSki Hotel with direct access to the ski slopes is located at the Bukovel resort, 100 meters from the Vityag-2 ski lift and 200 meters from the Vityag-5 ski lift.

Guests have access to a terrace, bar, shared lounge, ski storage room, and 24hour front desk.