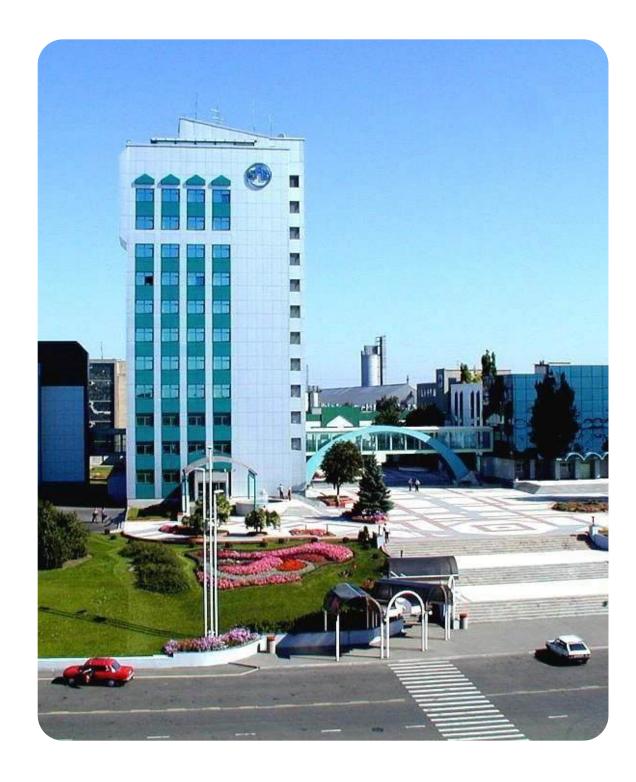

#### **HOTEL "PRESIDENT"**

0

Kyiv city, 12 Hospytalna St.

33,019.80 sq. m.

Building and structures area

100%

shares

#### **Overview**

Featuring an indoor swimming pool and a wellness centre, President Hotel Kyiv offers accommodation in Pecherskyi district, nearly **20** minutes on foot from Khreshchatyk. The venue is placed in the heart of Kyiv, a stroll away from Khreschatyk Street.

The hotel is **2.1** km from Maidan Nezalezhnosti. The city centre is close by, about **20** minutes' walk away. You can get to Olympic National Sports Complex Home Stadium in a few minutes by car.

#### **Hotel complex**

One of the largest hotels in the center of Kyiv

- **374** rooms
- SPA complex
- 2 large conference halls
- Underground parking
- 5 banquet halls
- Entertainment complex

+380-800-50-56-46