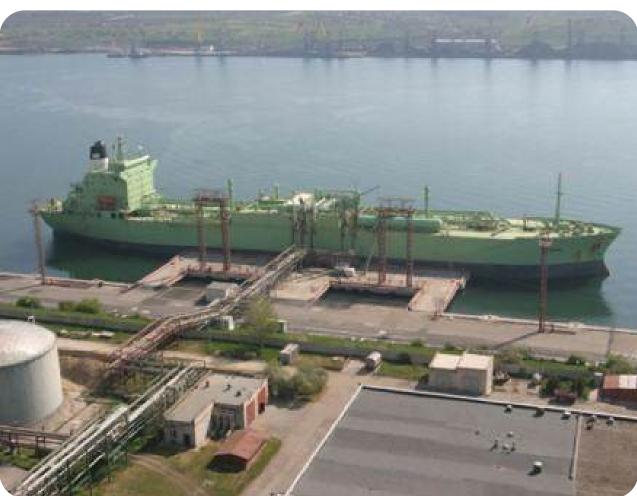

# ODESA PORTSIDE PLANT

Odesa region, Yuzhne town, 3 Zavodska St.

**\$ 112,000,000**Starting price

in use: 252.41 ha

rented: **67.86** ha

Total land area

99,5667 %

shares

A chemical production plant with its own transshipment facility on the shores of the Black Sea

Location – Pivdennyi Port, accessible to Panamax-type vessels (depth of 13.5 meters)

**4 million** tons of ammonia transshipment per year

120 thousand tons – ammonia storage capacity (the largest in Europe)10% of the world's ammonia is shipped through Odesa Portside Plant (OPP).

+380-800-50-56-46