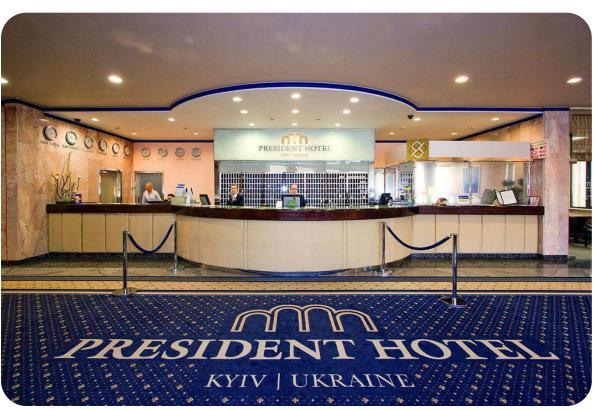

#### **HOTEL "PRESIDENT"**

0

Kyiv city, 12 Hospytalna St.

33,019.80 sq. m.

Building and structures area

100%

shares

#### **Overview**

Featuring an indoor swimming pool and a wellness centre, President Hotel Kyiv offers accommodation in Pecherskyi district, nearly **20** minutes on foot from Khreshchatyk. The venue is placed in the heart of Kyiv, a stroll away from Khreschatyk Street.

The hotel is **2.1** km from Maidan Nezalezhnosti. The city centre is close by, about **20** minutes' walk away. You can get to Olympic National Sports Complex Home Stadium in a few minutes by car.

#### **Hotel complex**

One of the largest hotels in the center of Kyiv

- **374** rooms
- SPA complex
- 2 large conference halls
- Underground parking
- 5 banquet halls
- Entertainment complex

+380-800-50-56-46