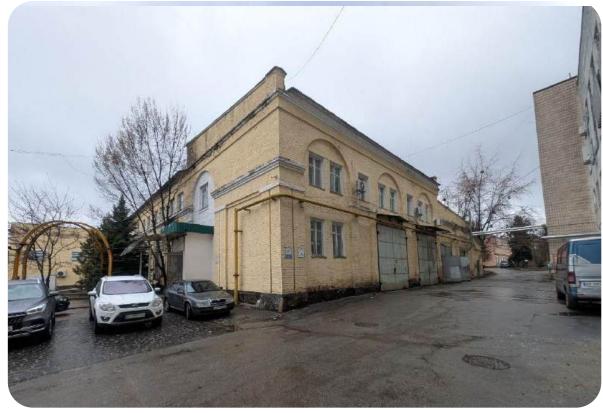

# LVIV SPECIAL CONSTRUCTOR BUREAU "TOPAZ"

Lviv city, Lychakivska St., 110

3806 ha

Total land area

2,997.7 sq. m.

Building and structures area

"Topaz" collaborates productively with the National Bank of Ukraine's Banknote and Minting Works

#### **Overview**

Lviv State Special Constructor Bureau "Topaz" was established in March 1973 as the leading enterprise for the design and production of equipment in the jewelry industry.