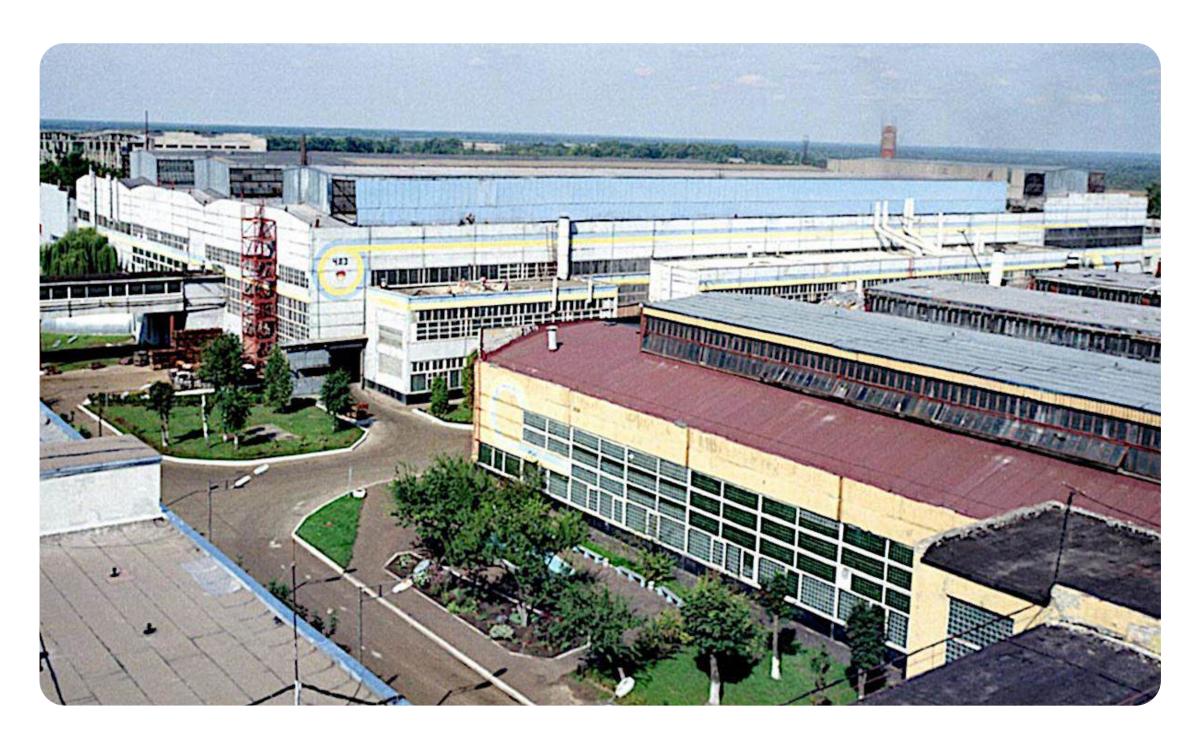

# ODESA PORTSIDE PLANT

Odesa region, Yuzhne town, 3 Zavodska St.

**\$ 112,000,000**Starting price

in use: 252.41 ha

rented: **67.86** ha

Total land area

99,5667 %

shares

A chemical production plant with its own transshipment facility on the shores of the Black Sea

Location – Pivdennyi Port, accessible to Panamax-type vessels (depth of 13.5 meters)