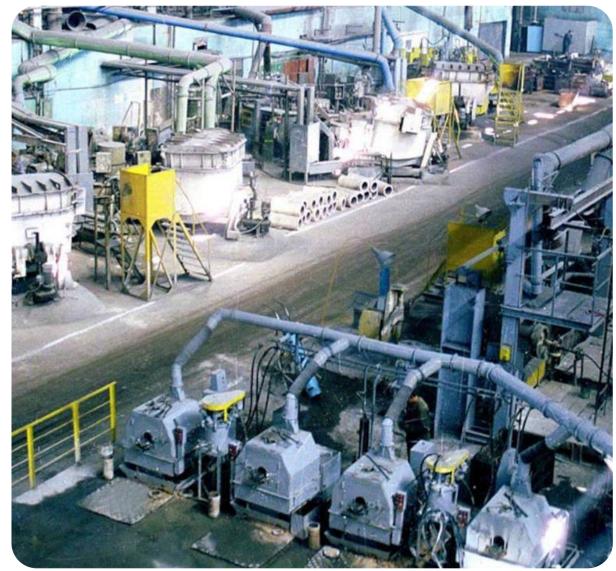

#### **Production facilities**

- Annual production capacity:
- 1,160 thousand tons of ammonia
- 951 thousand tons of urea
- 16 thousand tons of liquefied carbon dioxide
- Possibility of rapid modernization for the production of green ammonia

**4 million** tons of ammonia transshipment per year

120 thousand tons – ammonia storage capacity (the largest in Europe)10% of the world's ammonia is shipped through Odesa Portside Plant (OPP).

+380-800-50-56-46