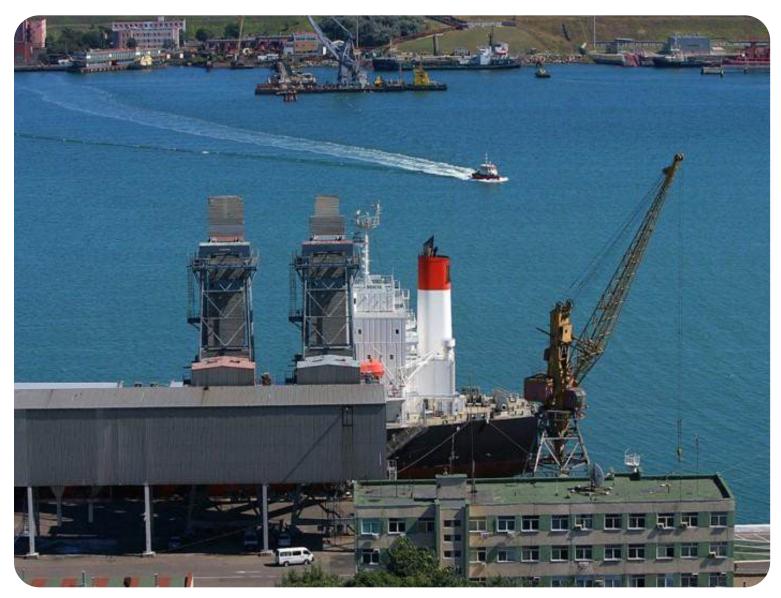

# ODESA PORTSIDE PLANT

Odesa region, Yuzhne town, 3 Zavodska St.

**\$ 112,000,000**Starting price

in use: 252.41 ha

rented: **67.86** ha

Total land area

99,5667 %

shares

A chemical production plant with its own transshipment facility on the shores of the Black Sea

Location – Pivdennyi Port, accessible to Panamax-type vessels (depth of 13.5 meters)

**4 million** tons of ammonia transshipment per year

120 thousand tons – ammonia storage capacity (the largest in Europe)10% of the world's ammonia is shipped through Odesa Portside Plant (OPP).

+380-800-50-56-46