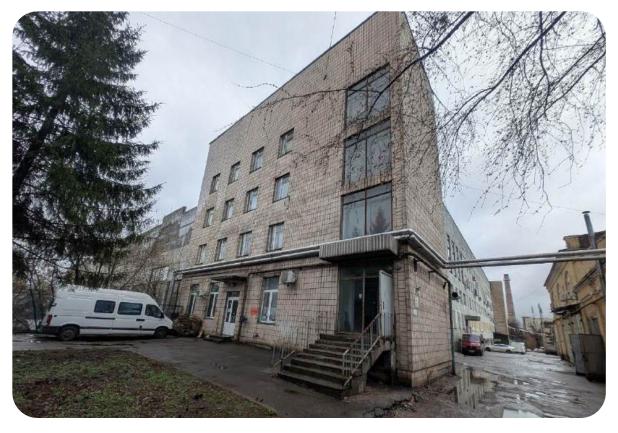

# KYIV AUTOMOBILE REPAIR PLANT

Kyiv city, Mykola Vasylenko St., 1

\$2,315,933.76 Starting price

9.8168 ha

Total land area

32,065.9 sq. m.

Building and structures area

The state's share of corporate rights is 100%

#### **Overview**

The plant specializes in overhauling diesel engines, trucks, and tracked combat vehicles.

#### Main activities

- manufacture of motor vehicles, bodies, trailers and semi-trailers;
- mechanical processing of metal products;
- trade in cars, motor vehicles;
- wholesale and retail trade in parts and accessories for motor vehicles;
- freight road transport;
- lease of trucks;
- repair and maintenance of industrial machinery and equipment.