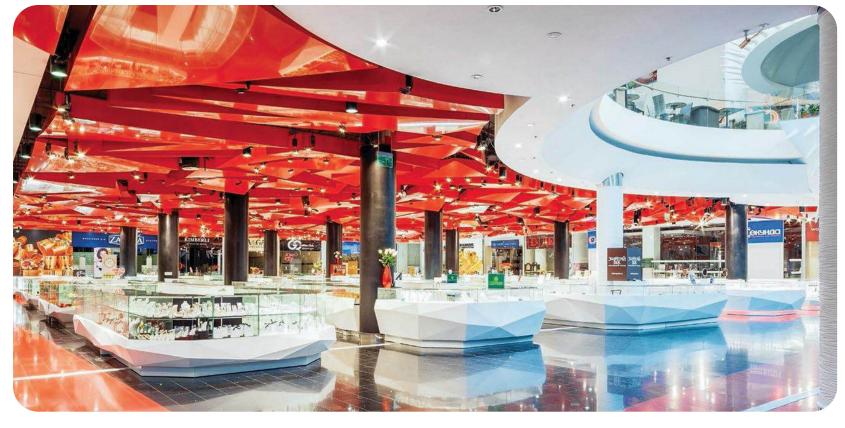

# OCEAN PLAZA SHOPPING AND ENTERTAINMENT CENTER

Kyiv city, 176 Antonovycha St.

2.9689 ha

Total land area

134,627.2 sq. m.

Building and structures area

#### Ocean Plaza shopping and entertainment center includes:

- 70,000 m<sup>2</sup> of leased space
- **420** stores
- 1,200 parking spaces
- 40 restaurants and cafes
- Cinema
- Hypermarket
- Amusement park
- Rooftop beach club

**Signature feature** – the largest oceanarium in Western Europe

#### **Description**

Ocean Plaza is one of the largest shopping and entertainment complexes of Kyiv, Ukraine. It was inaugurated in November 2012 as a joint project of the development companies UDP and KAN Development. The shopping center is located on Lybidska Square next to the metro station of the same name, in close proximity to the historical part of the city.

The total area of the building is 134,627.2 sq. m. the rental area is over 70,000.0 sq. m.

In 2021, Ocean Plaza shopping and entertainment center was recognized as the best large shopping center in Ukraine according to the RAU Awards rating.

The facade of the building is decorated with a massive strip of triangular glass panels, which are illuminated in blue and resemble waves on the surface of the sea. The interior concept with a fountain and a public aquarium with a capacity of **350** thousand liters, in which exotic fish swim, was developed in collaboration with the Chapman Taylor international design bureau.