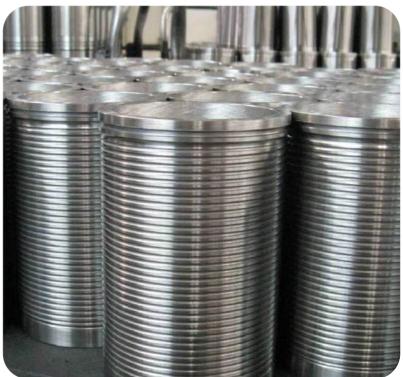

#### **MOTORDETAL-KONOTOP**

Sumy region, Konotop city, Vyryvska St., 64

**\$ 7,000,000**Starting price

23.5927 ha

Total land area

89,545.2 sq. m.

Building and structures area

#### **Overview**

"MotorDetal-Konotop" is a well-known European specialized manufacturer and supplier of high-quality cylinder sleeves for internal combustion engines, metal products according to customer drawings; it provides services in turning, grinding, locksmith, milling, thermal treatment of parts, and carpentry services.