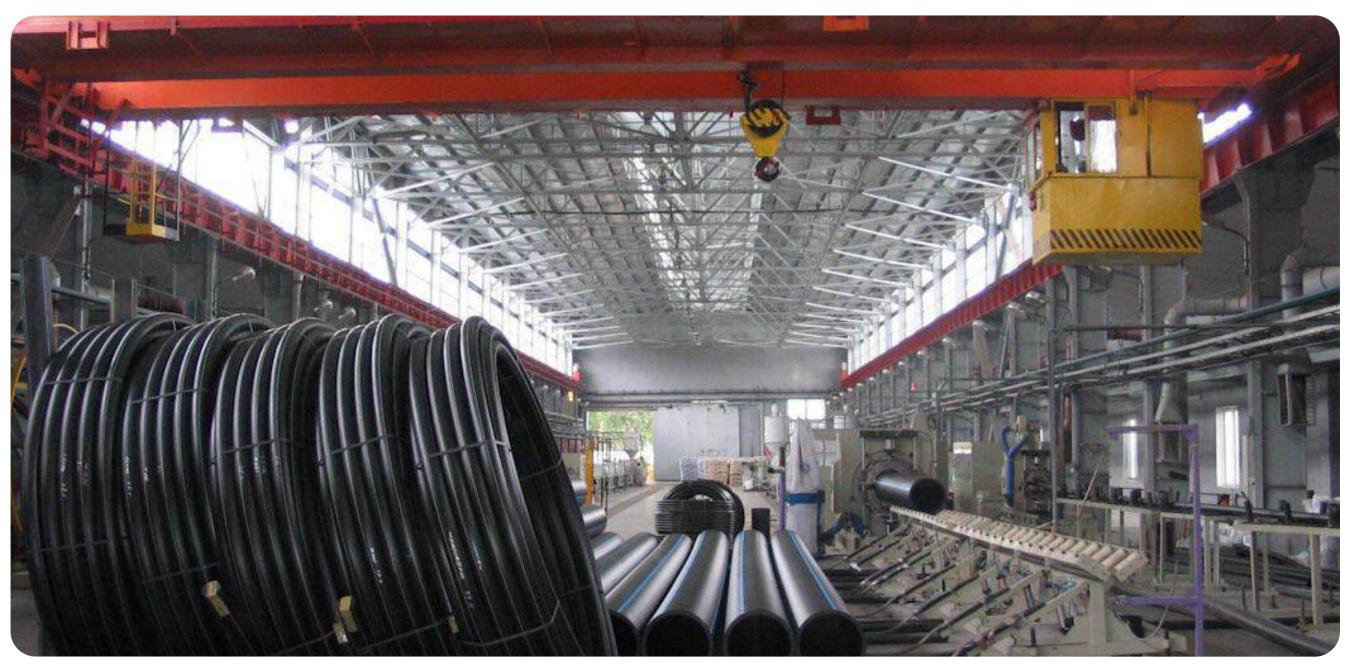

#### **KALUSH PIPE PLANT**

0

Ivano-Frankivsk region, Kalush city, Promyslova St., 7

8.8553 ha

Total land area

17,144.5 sq. m.

Building and structures area

100%

#### **Overview**

KALUSH PIPE PLANT is one of the leading enterprises in Ukraine, specializing in the production of steel pipes for various purposes, including for the oil and gas industry, construction, and other industrial sectors.

#### Main activities

production of steel pipes (electric welded, seamless, and profile pipes);

manufacture of pipes for oil and gas pipelines, heating systems, water supply, and other communications.