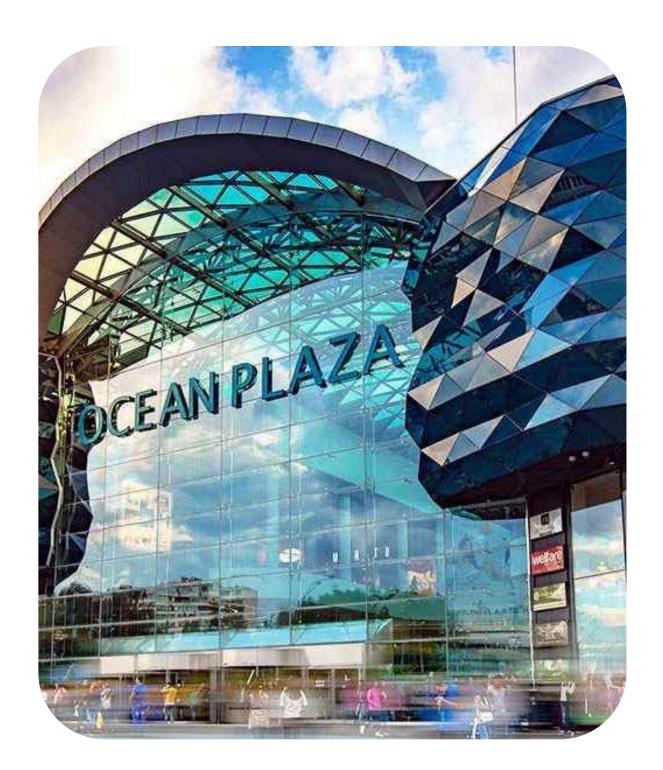

# OCEAN PLAZA SHOPPING AND ENTERTAINMENT CENTER

Kyiv city, 176 Antonovycha St.

2.9689 ha

Total land area

134,627.2 sq. m.

Building and structures area

#### Ocean Plaza shopping and entertainment center includes:

- 70,000 m<sup>2</sup> of leased space
- **420** stores
- 1,200 parking spaces
- 40 restaurants and cafes
- Cinema
- Hypermarket
- Amusement park
- Rooftop beach club

**Signature feature** – the largest oceanarium in Western Europe