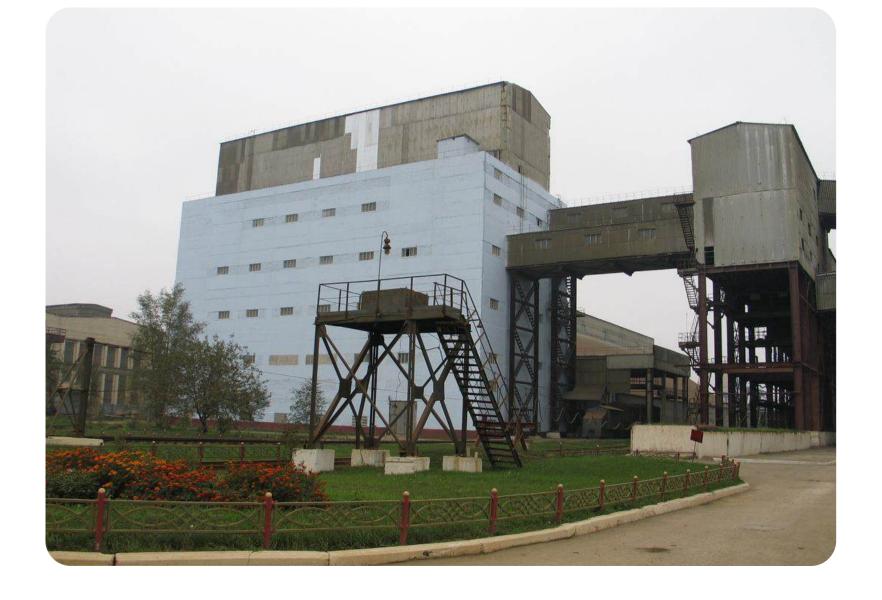

# ODESA PORTSIDE PLANT

Odesa region, Yuzhne town, 3 Zavodska St.

**\$ 112,000,000**Starting price

in use: 252.41 ha

rented: **67.86** ha

Total land area

99,5667 %

shares

A chemical production plant with its own transshipment facility on the shores of the Black Sea

Location – Pivdennyi Port, accessible to Panamax-type vessels (depth of 13.5 meters)

#### **Production facilities**

- Annual production capacity:
- 1,160 thousand tons of ammonia
- 951 thousand tons of urea
- 16 thousand tons of liquefied carbon dioxide
- Possibility of rapid modernization for the production of green ammonia

**4 million** tons of ammonia transshipment per year

120 thousand tons – ammonia storage capacity (the largest in Europe)10% of the world's ammonia is shipped through Odesa Portside Plant (OPP).

+380-800-50-56-46