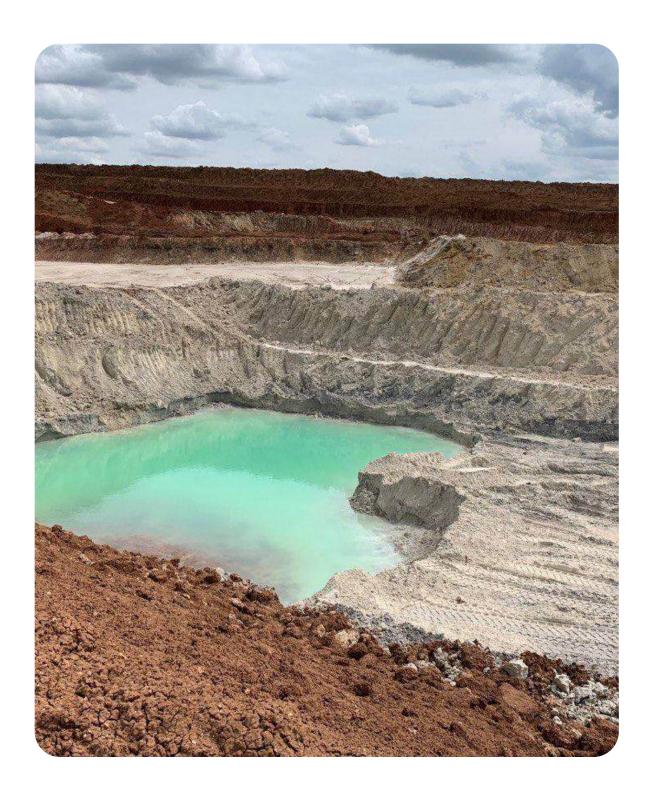

# DEMURINSKY MINING AND PROCESSING PLANT

Dnipropetrovsk region, Vasylkivskyi district, village Novoandriivka, Gagarina St., bldg. 2a, office 4

**\$ 7,000,000**Starting price

#### **Overview**

LLC "Demurinsky Mining and Processing Plant" is one of the largest mining and processing enterprises in Ukraine.

Since 2006, the enterprise has been developing the Vovchanske complex placer titanium-zirconium deposit in Dnipropetrovsk region. Preliminary processing is carried out at the mine site, followed by mineral separation at the processing plant.

The deposit contains 5 million tons of raw material with an average heavy mineral content of 9%, including:

2.3 million tons of ilmenite;700 thousand tons of rutile;200 thousand tons of zircon.

Sales volume of products (works, services) for the period 2021–2023: