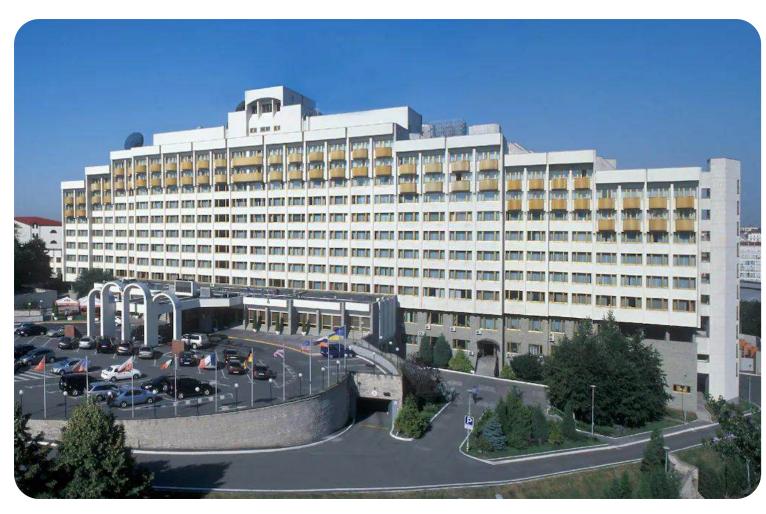

#### **HOTEL "PRESIDENT"**

0

Kyiv city, 12 Hospytalna St.

33,019.80 sq. m.

Building and structures area

100%

shares

#### **Overview**

Featuring an indoor swimming pool and a wellness centre, President Hotel Kyiv offers accommodation in Pecherskyi district, nearly **20** minutes on foot from Khreshchatyk. The venue is placed in the heart of Kyiv, a stroll away from Khreschatyk Street.

The hotel is **2.1** km from Maidan Nezalezhnosti. The city centre is close by, about **20** minutes' walk away. You can get to Olympic National Sports Complex Home Stadium in a few minutes by car.

#### **Hotel complex**

One of the largest hotels in the center of Kyiv

- **374** rooms
- SPA complex
- 2 large conference halls
- Underground parking
- 5 banquet halls
- Entertainment complex

+380-800-50-56-46