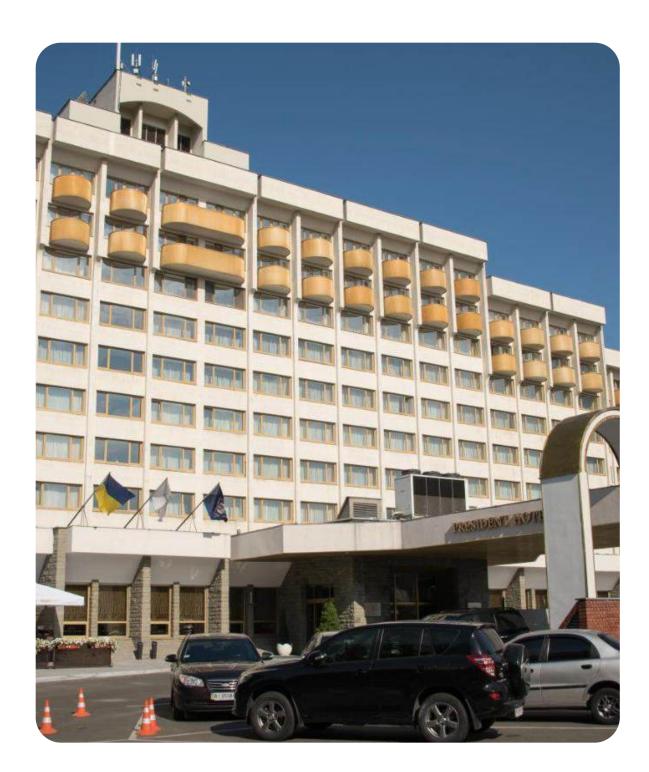

#### **HOTEL "PRESIDENT"**

0

Kyiv city, 12 Hospytalna St.

33,019.80 sq. m.

Building and structures area

100%

shares

#### **Overview**

Featuring an indoor swimming pool and a wellness centre, President Hotel Kyiv offers accommodation in Pecherskyi district, nearly **20** minutes on foot from Khreshchatyk. The venue is placed in the heart of Kyiv, a stroll away from Khreschatyk Street.

The hotel is **2.1** km from Maidan Nezalezhnosti. The city centre is close by, about **20** minutes' walk away. You can get to Olympic National Sports Complex Home Stadium in a few minutes by car.

#### **Hotel complex**

One of the largest hotels in the center of Kyiv

- **374** rooms
- SPA complex
- 2 large conference halls
- Underground parking
- 5 banquet halls
- Entertainment complex

+380-800-50-56-46